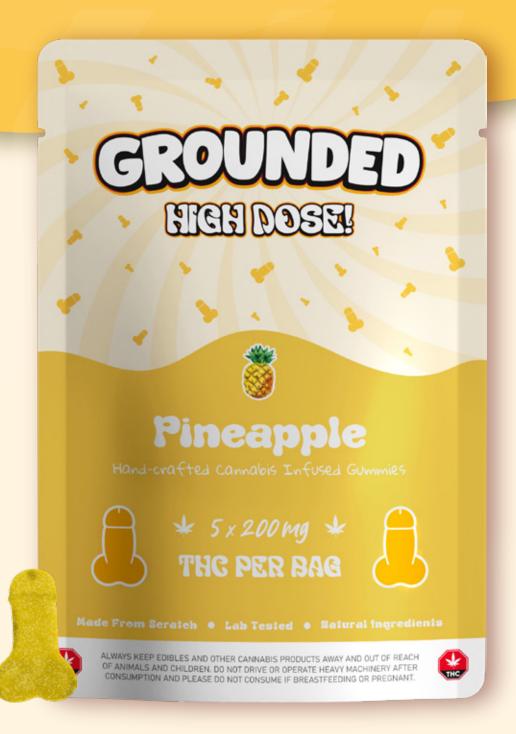

# Pineapple

#### 1000mg THC ( $5 \times 200$ mg)

Grounded Cocks - Pineapple takes you on a tropical journey with its juicy, sun-kissed pineapple flavor. It's a taste of the tropics in every bite.

#### Flavour

Pineapple

#### Wholesale:

\$15.00

#### MSRP: