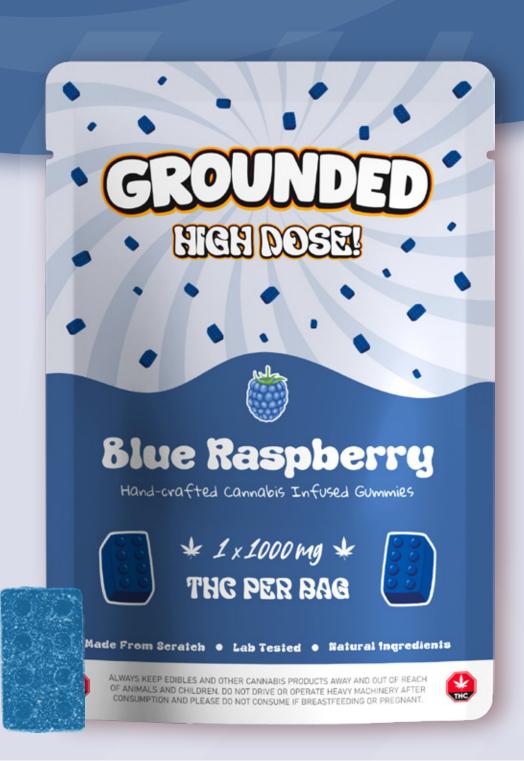

# Blue Raspberry

1000mg THC (1 x 1000mg)

Experience a wave of sweet and tangy bliss with Grounded Bricks - Blue Raspberry.

#### Flavour

Blue Raspberry