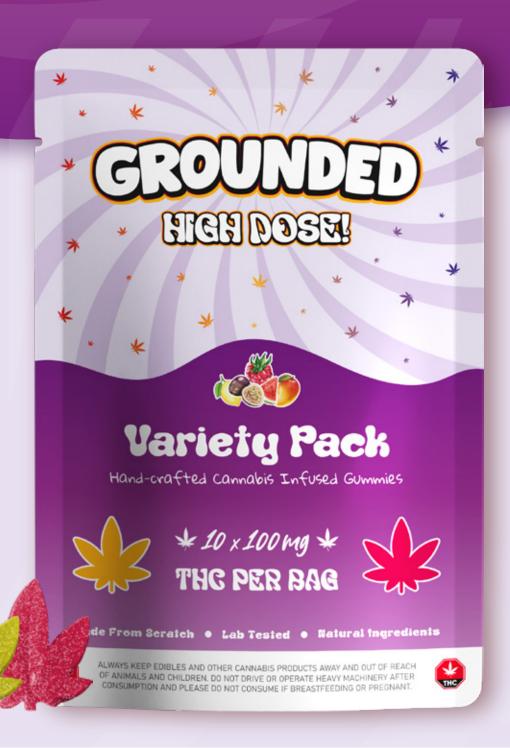

# Variety Pack

**1000mg THC (10 x 100mg)** 

From the zesty brightness of lemon to the tropical allure of passion fruit, this pack offers a diverse flavor experience.

#### Flavour

Lemon Passion Fruit Watermelon Raspberry Mango

#### Wholesale:

\$15.00

#### MSRP: