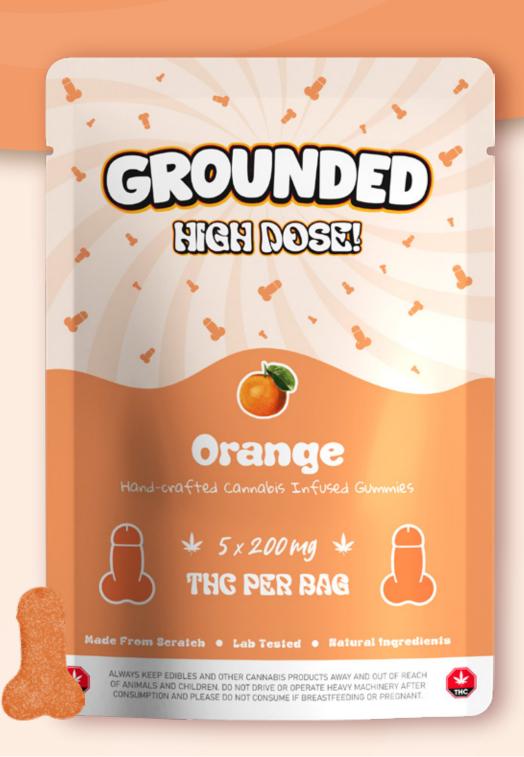

# Orange

## **1000mg THC (5 x 200mg)**

Orange is a citrus sensation. Dive into the bright and zesty flavor of fresh oranges with every bite.

#### Flavour

Orange

#### Wholesale:

\$15.00

#### MSRP: