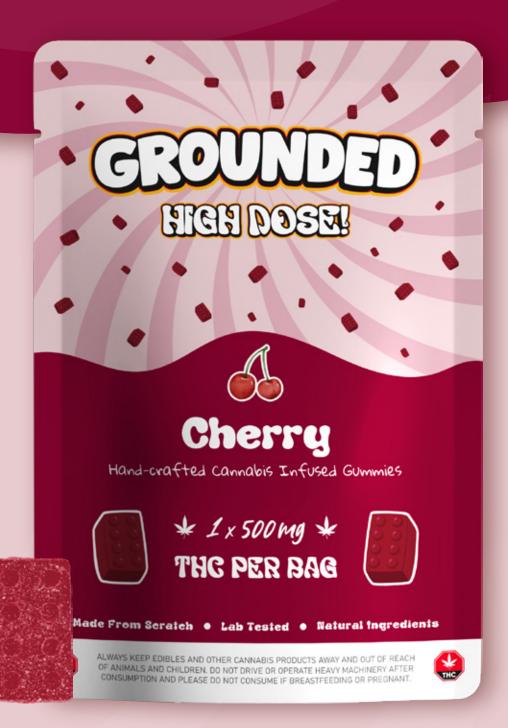

# Cherry

## 500mg THC (1 x 500mg)

Cherry brings cherries' bold and fruity taste to your palate. Experience the rich, sweet notes of this timeless favorite in every chew.

#### Flavour

Cherry

#### Wholesale:

\$10.00

#### MSRP:

¥ 5×200mg ¥ THC PER BAG

\* 5x200mg \*
THC PER BAG

RECOUDING

\* 5×200mg \* The per bag