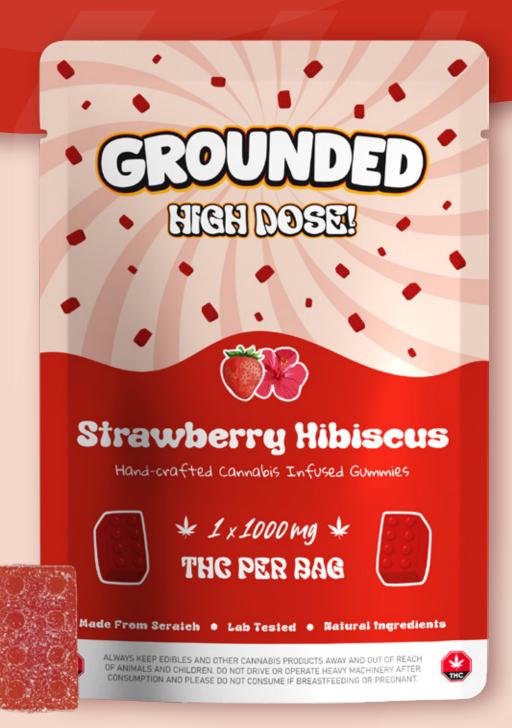

# Strawberry Hibiscus

1000mg THC (1 x 1000mg)

Strawberry Hibiscus offers a delicate and floral infusion of ripe strawberries and hibiscus petals. It's a harmonious balance of sweet and tart.

#### Flavour

Strawberry Hibiscus