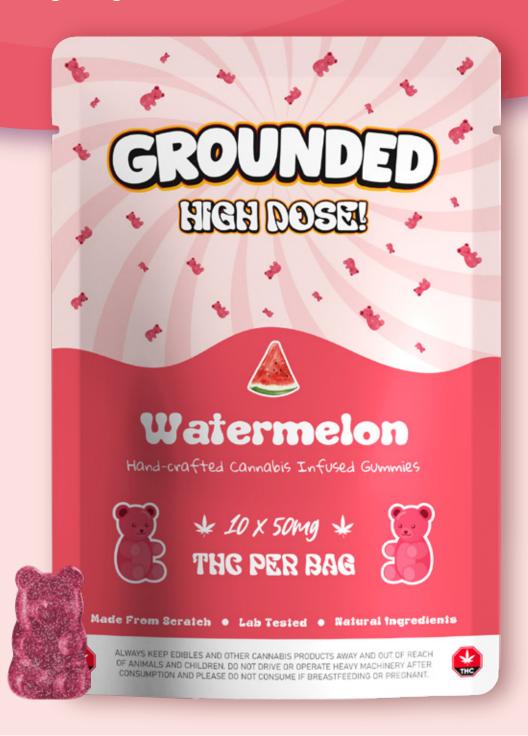

## Watermelon

## $500mg THC (10 \times 50mg)$

Dive into the juicy and thirst-quenching taste of Grounded Bears - Watermelon. Each gummy captures the essence of ripe watermelons, making every bite a refreshing delight.

#### Flavour

Watermelon

#### Wholesale:

\$10.00

#### MSRP: