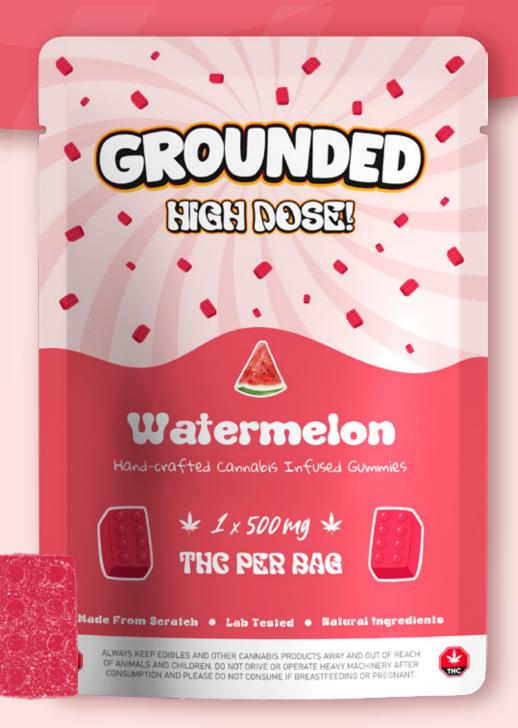

## Watermelon

## $500mg THC (1 \times 500mg)$

Dive into the juicy refreshment of Grounded Bricks - Watermelon. Each gummy captures the essence of summertime with its mouthwatering watermelon flavor.

#### Flavour

Watermelon

#### Wholesale:

\$10.00

#### MSRP: