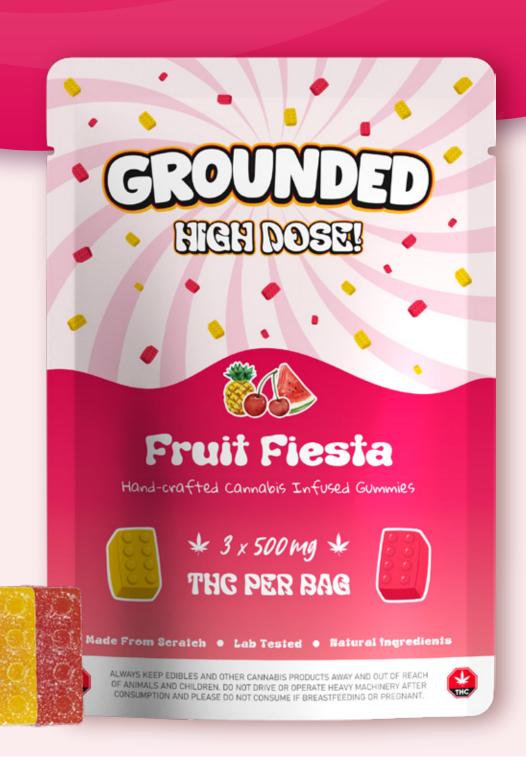

## Fruit Fiesta

## 1500mg THC (3 x 500mg)

Get ready for a party of flavors with Grounded Bricks - Fruit Fiesta. This mix of assorted fruits is a carnival for your taste buds.

#### Flavour

Pineapple Watermelon Cherry

#### Wholesale:

\$22.00

#### MSRP:

\$44.00