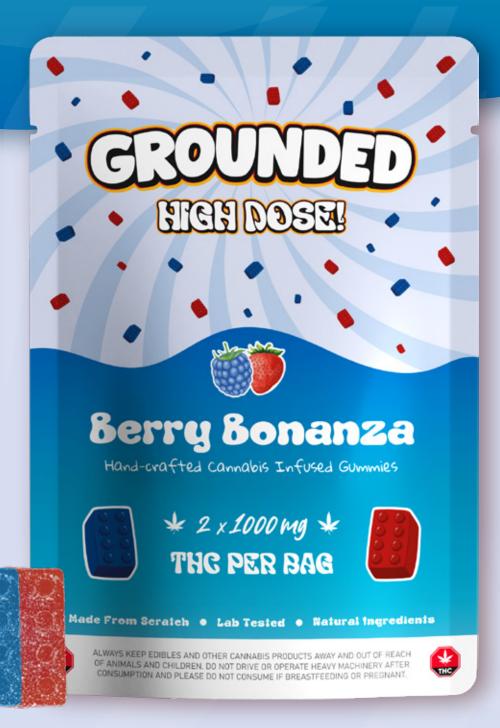

## Berry Bonanza Hand-crafted Cannabis Infused Gummies

\* 2 x 1000 mg \* THC PER BAG

Made From Scraich . Lab Tested . Satural Ingre

# Berry Bonanza

## 2000mg THC (2 x 1000mg)

Dive into a delightful explosion of mixed berries with Grounded Bricks - Berry Bonanza. Each bite bursts with a medley of berry flavors, making every moment a fruity delight.

#### Flavour

Strawberry Hibiscus
Blue Raspberry