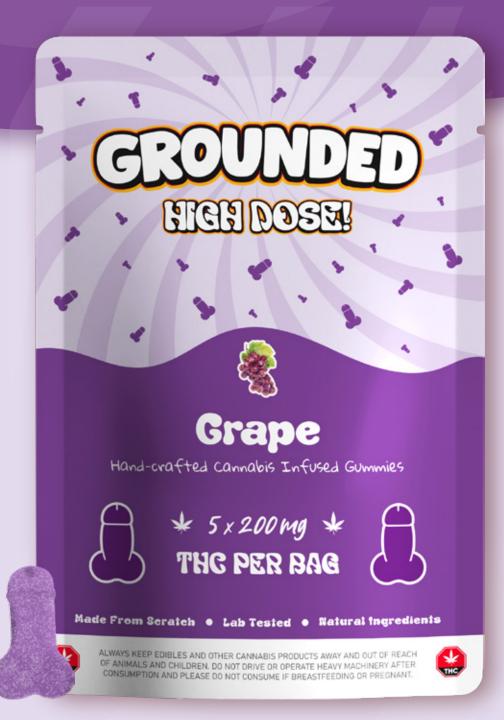

# Grape

## 1000mg THC (5 x 200mg)

Indulge in the deep, sweet essence of grapes with Grounded Cocks - Grape. These gummies capture the richness and succulence of ripe grapes.

#### Flavour

Grape

#### Wholesale:

\$15.00

#### MSRP: