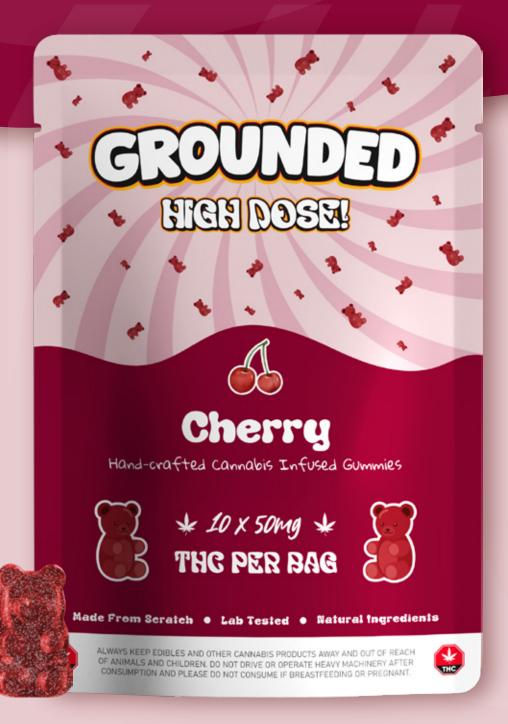

# Cherry

## 500mg THC (10 x 50mg)

Savor the bold and fruity delight of Grounded Bears - Cherry. Each gummy captures the essence of ripe cherries, delivering a burst of sweet and tangy flavor.

#### Flavour

Cherry

#### Wholesale:

\$10.00

#### MSRP: