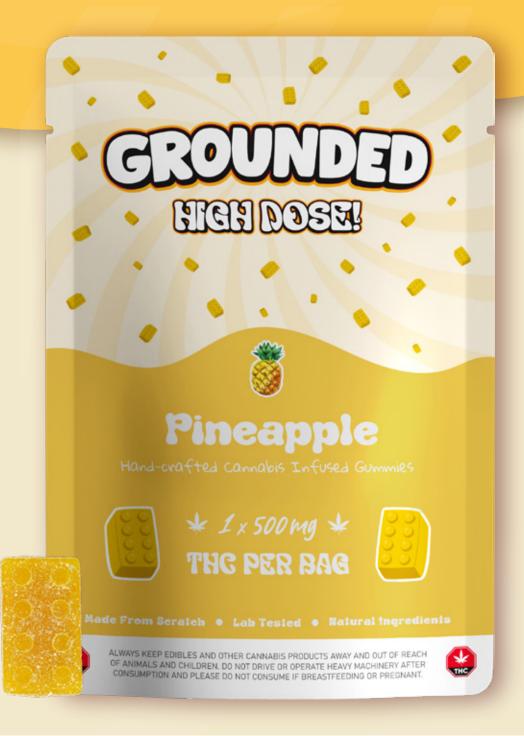

# Pineapple

## 500mg THC (1 x 500mg)

Transport yourself to a tropical paradise with Grounded Bricks - Pineapple. Enjoy the tropical vibes of sweet and tangy pineapple in every piece.

#### Flavour

Pineapple

#### Wholesale:

\$10.00

#### MSRP: