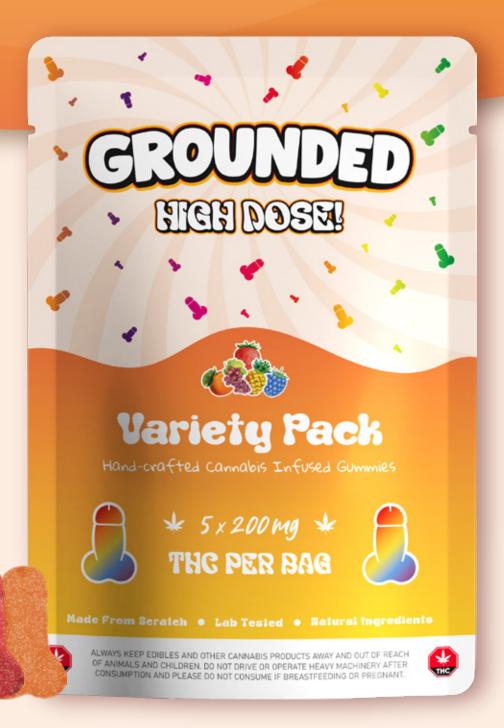

# Variety Pack

## **1000mg THC (5 x 200mg)**

Explore a spectrum of flavors with Grounded Cocks - Variety Pack and go from the tropical zing of pineapple to the the sweetness of strawberry. This pack is a flavor adventure!

#### Flavour

Pineapple
Grape
Blue Raspberry
Strawberry
Orange

#### Wholesale:

\$15.00

#### MSRP: