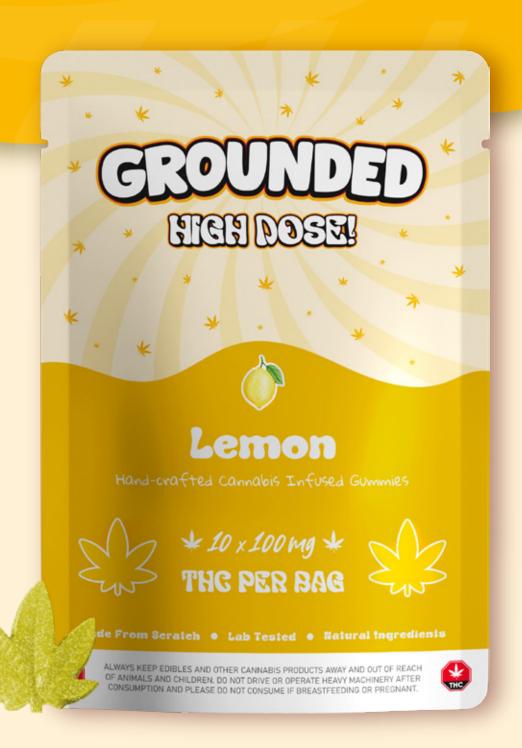

## Lemon

## **1000mg THC (10 x 100mg)**

Delight in the lively and citrusy flavor of Grounded Leafs - Lemon. It's a burst of zest and brightness in every bite.

#### Flavour

Lemon

#### Wholesale:

\$15.00

#### MSRP: