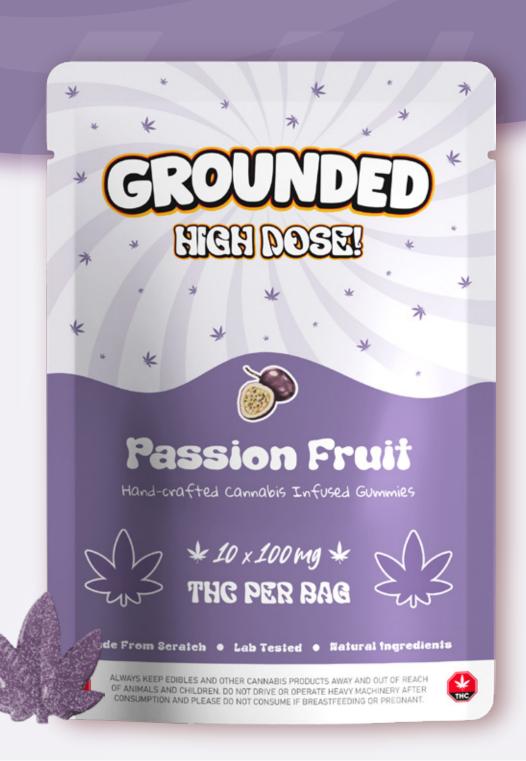

## Passion Fruit

1000mg THC (10 x 100mg)

Experience the exotic allure of Grounded Leafs - Passion Fruit. This flavor captures the unique and tangy sweetness of passion fruit.

#### Flavour

**Passion Fruit** 

#### Wholesale:

\$15.00

#### MSRP: