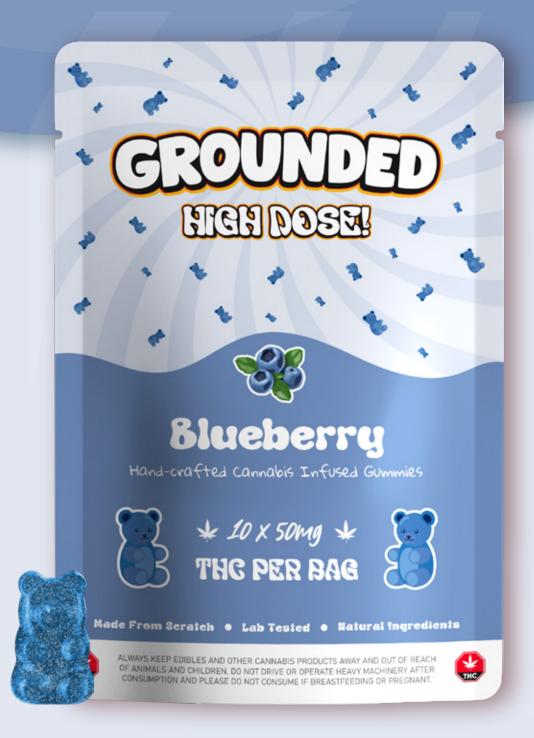

# Blueberry

## 500mg THC (10 x 50mg)

Enjoy the mouthwatering goodness of Grounded Bears - Blueberry.

These gummies are bursting with the rich and juicy taste of ripe blueberries.

#### Flavour

Blueberry

#### Wholesale:

\$10.00

#### MSRP: