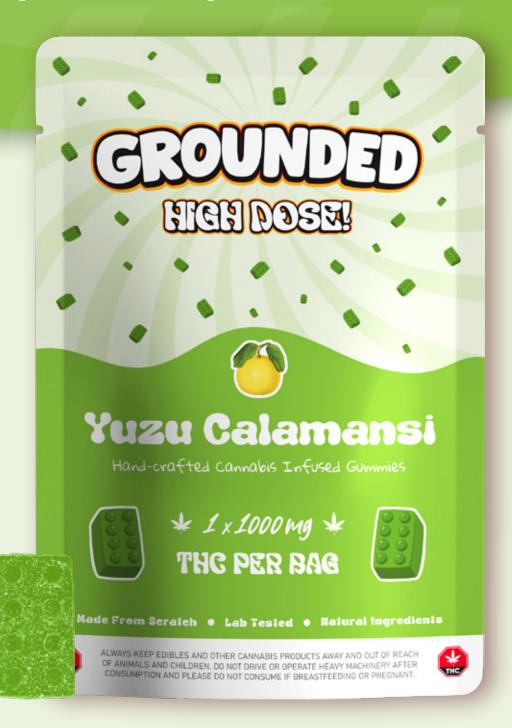

## Yuzu Calamansi

## 1000mg THC (1 x 1000mg)

Embark on an exotic adventure with Grounded Bricks - Yuzu Calamansi. The unique blend of yuzu and calamansi citrus fruits delivers a tangy twist that's both refreshing and exhilarating.

#### Flavour

Yuzu Calamansi

#### Wholesale:

\$15.00

#### MSRP: