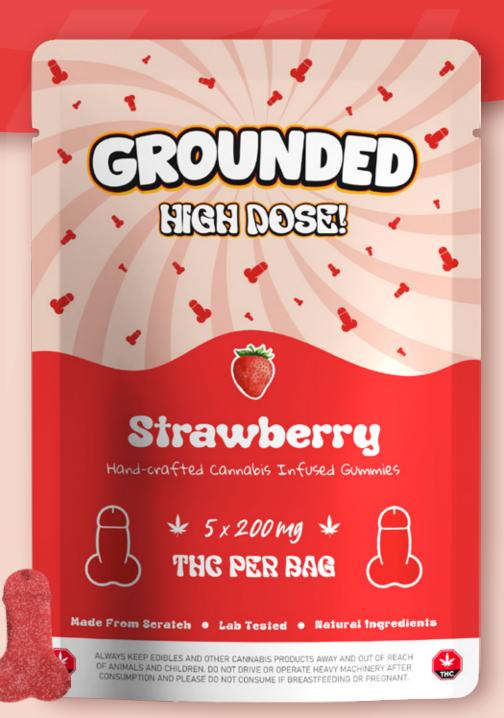

# Strawberry

## 1000mg THC (5 x 200mg)

Grounded Cocks - Strawberry offers the luscious taste of ripe strawberries in every chew. It's a sweet and fruity treat that's hard to resist.

#### Flavour

Strawberry

#### Wholesale:

\$15.00

#### MSRP: