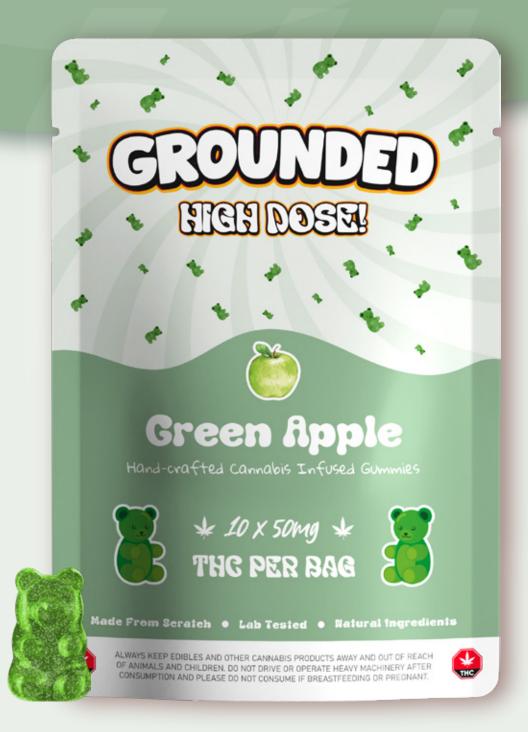

# Green Apple

## $500mg THC (10 \times 50mg)$

Experience the crisp and refreshing flavor of Grounded Bears - Green Apple. These gummies offer the tart and sweet essence of green apples in every chew.

#### Flavour

Green Apple

#### Wholesale:

\$10.00

#### MSRP: