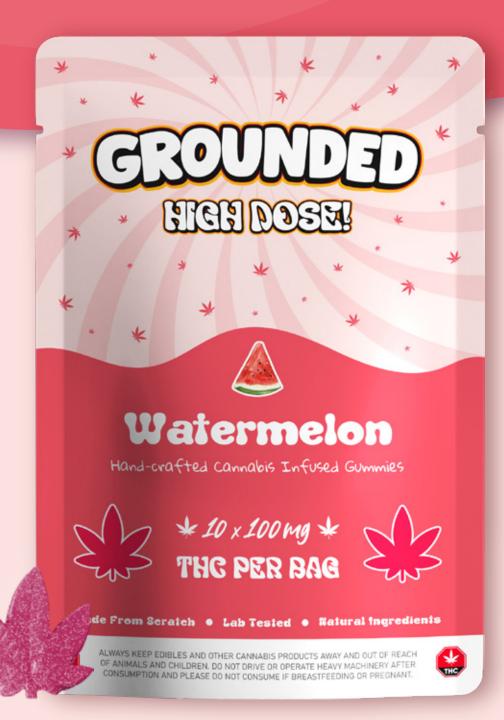

## Watermelon

## **1000mg THC (10 x 100mg)**

Dive into the juicy and refreshing taste of Grounded Leafs - Watermelon. Each gummy is a slice of summertime with its mouthwatering watermelon flavor.

#### Flavour

Watermelon

#### Wholesale:

\$15.00

#### MSRP: