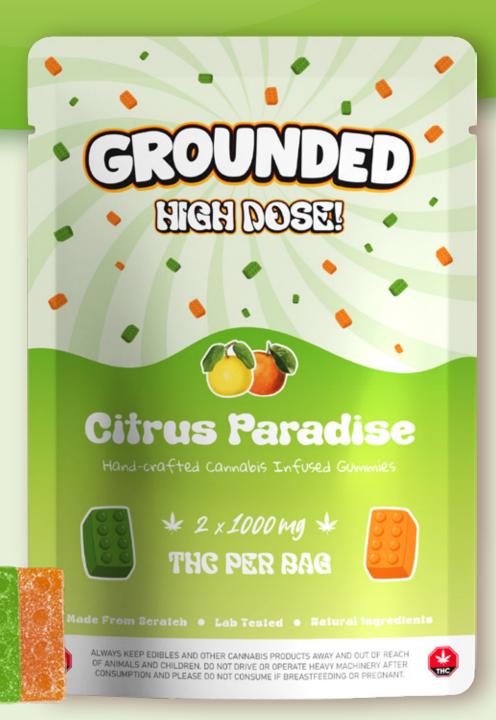

## Citrus Paradise

THC PER BAG

WS KEEP EDIBLES AND OTHER CANNADIS PRODUCTS AWAY AND OUT OF RE NEWALS AND CHILDREN. DO NOT DRIVE OR OPERATE HEAVY MACHINETY: A SLAMPTON AND PLEASE DO NOT CONSUME IF DREASTFEEDING OR PREDMI

## Citrus Paradise

## 2000mg THC (2 x 1000mg)

Citrus Paradise takes you on a journey to a sunny orchard. Enjoy the zesty blend of citrus fruits that invigorate your senses and brighten your day.

#### Flavour

Orange Yuzu Calamamsi.