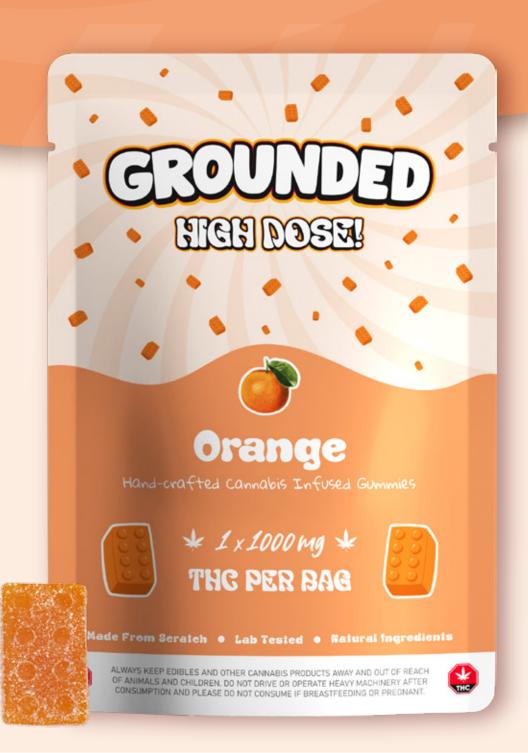

# Orange

## 1000mg THC (1 x 1000mg)

Grounded Bricks Orange is a classic citrus delight. Savor the natural sweetness and zesty tang of juicy oranges in every chewy bite.

#### Flavour

Orange

#### Wholesale:

\$15.00

#### MSRP: