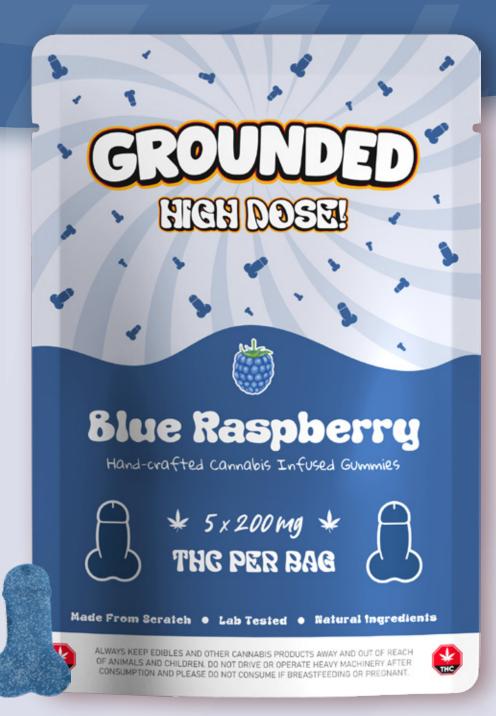

# Blue Raspberry

1000mg THC (5 x 200mg)

Enjoy a burst of vibrant and tangy flavor with Grounded Cocks - Blue Raspberry. Each gummy delivers the iconic blue raspberry taste that's both refreshing and exhilarating.

#### Flavour

Blue Raspberry

#### Wholesale:

\$15.00

#### MSRP: